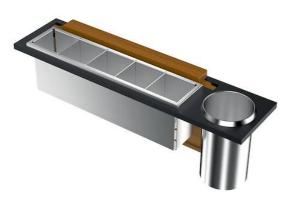

### Kit "A"

Stainless steel perforated tray, Iroko-wood chopping board, stainless steel bottle holder

Equipped troughs accessories

Code: 8100 703

### 8100 703

1 x black support 1 x iroko chopping board 1 x tray 8151 004 1 x bottle holder