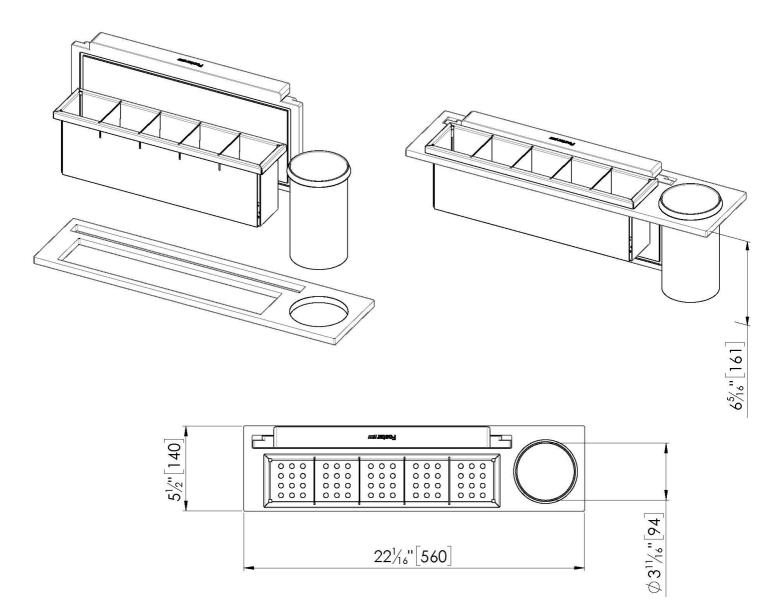

#### DETAILS

| Equipped troughs accessories         | Multifunction kit                                                                                                                                                                              |
|--------------------------------------|------------------------------------------------------------------------------------------------------------------------------------------------------------------------------------------------|
| Туре                                 | Standard                                                                                                                                                                                       |
| Dimensions                           | 22 <sup>1/16</sup> " x 5 <sup>1/2</sup> "                                                                                                                                                      |
| Length                               | 4 unit - Standard                                                                                                                                                                              |
| Key to understanding the accessories | The lengths of the channels and accessories are indicated in "units"; for the composition, the sum of the "units" of the accessories must be the same as the length in "units" of the channel. |
| Notes:                               | The chopping board can only be used in 400 mm deep bowls                                                                                                                                       |

### 8100 703

1 x black support 1 x iroko chopping board 1 x tray 8151 004 1 x bottle holder